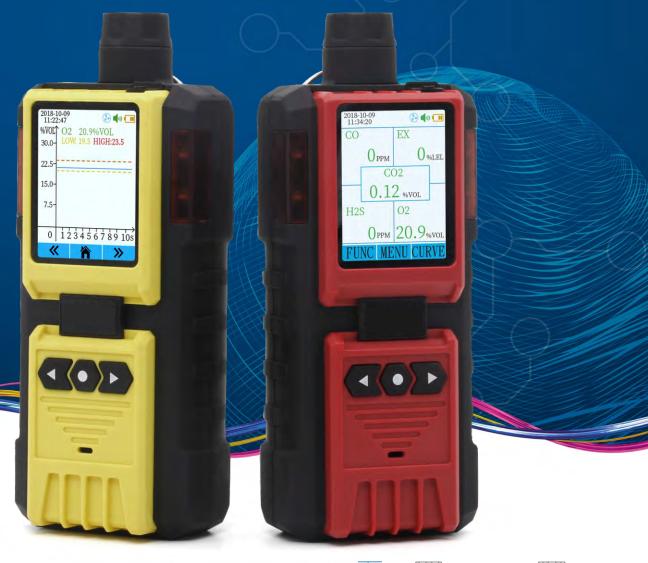

## 5-in-1 gas detector with built-in pump

## JB-M6K 5-in-1 gas d etector with integrated pump

The K-600 5-in-1 portable gas detector with built-in pump is a new intelligent detector that uses an advanced integrated circuit with standard intelligent level design technology and proprietary digital-analog-hybrid communication technology. The detector has excellent sensitivity and repeatability, making it very easy to operate and maintain. It perfectly meets the requirements of industrial plants for high reliability security. The detector is made of high-strength constrictive materials, a non-slip rubber compound that provides high strength and good feel in the hand. The sensor is waterproof, dustproof and explosion-proof.

## Dane techniczne

| Gas | Range     | Units            | Measurement deviation |
|-----|-----------|------------------|-----------------------|
| EX  | 0.00-4.00 | %                | 0.01%                 |
| H2S | 0-100     | 10 <sup>-6</sup> | 1 × 10 <sup>-6</sup>  |
| CO  | 0-1000    | 10 <sup>-6</sup> | 1 × 10 <sup>-6</sup>  |
| O2  | 0.0-30.0  | %                | 0.1%                  |
| CO2 | 0.00-5.00 | %VOL             | 0.01%VOL              |