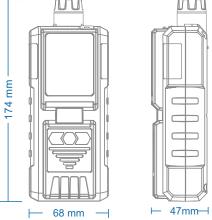

## 5-in-1 gas detector with built-in pump



## **Technical parameters**

Sampling by: Pump

Alarms: voice, visual, wibration

Operating temperature: -20oC - +50oC

Battery: Li-Ion 3.7V cells

Charging time: 4-6 h

Display: 2.4" color LCD

Operating time: minimum 10h

ATEX: (Ex) II3G Ex ic IIC T4 Gc



Wymiary: 174x68x47mm

## JB-M6K 5-in-1 gas d etector with integrated pump

The K-600 5-in-1 portable gas detector with built-in pump is a new intelligent detector that uses an advanced integrated circuit with standard intelligent level design technology and proprietary digital-analog-hybrid communication technology. The detector has excellent sensitivity and repeatability, making it very easy to operate and maintain. It perfectly meets the requirements of industrial plants for high reliability security. The detector is made of high-strength constrictive materials, a non-slip rubber compound that provides high strength and good feel in the hand. The sensor is waterproof, dustproof and explosion-proof.

It is widely used in petroleum, chemical, environmental protection, metallurgy, refinin