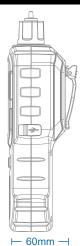

## **Technical parameters:**

| Types of alarms: | Visual, audible, vibration, information on the display.<br>Alarms for range, error, pump, TWA/STEL. |                     |                       |  |  |
|------------------|-----------------------------------------------------------------------------------------------------|---------------------|-----------------------|--|--|
| T(90):           | <30S                                                                                                | T&H:                | -10°C ~ 50°C, < 95%RH |  |  |
| Charge<br>time:  | <5 h                                                                                                | Sensor<br>lifespan: | >2 years              |  |  |
| Working time:    | >10 h                                                                                               | Display:            | 3.5" colorful LCD     |  |  |
| Dimentions:      | 231×87×60mm 680g                                                                                    | Protect level:      | IP65                  |  |  |