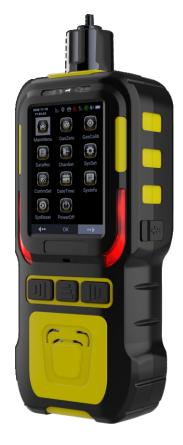

## 6-in-1 Portable gas detector

JB-M6M is a portable multi-gas detector with a built-in pomp. High-quality sensors and microPLC technology contribute to its fast response, high measurement accuracy, good stability, and repeatability. The device is unique in its industry, yet its operation is straightforward.

The detector is equipped with a fall (motionlessness) sensor that detects the critical condition of the operator.

The built-in rechargeable lithium battery with a capacity of 4000mA allows for a very long standby time. The 3.5-inch LED color screen with a viewing angle of 120°, adjustable 6-stage pump, support for an external memory card, a coating made of durable ABS material, excellent waterproof and dustproof sealing make the instrument in the hands of a specialist safe and reliable. Equipped with excellent software, it can be connected to a computer for data export; communication with the computer is possible via USB or Bluetooth.

## **Product features:**

(UI) New interface

External memory card

Recordings to memory in Alarm/auto/manual modes