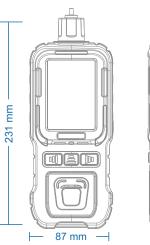

## **Technical parameters:**

| Types of alarms: | Visual, audible, vibration, information on the display.<br>Alarms for range, error, pump, TWA/STEL. |                     |                       |  |  |
|------------------|-----------------------------------------------------------------------------------------------------|---------------------|-----------------------|--|--|
| T(90):           | <30S                                                                                                | T&H:                | -10°C ~ 50°C, < 95%RH |  |  |
| Charge<br>time:  | <5 h                                                                                                | Sensor<br>lifespan: | >2 years              |  |  |
| Working time:    | >10 h                                                                                               | Display:            | 3.5" colorful LCD     |  |  |
| Dimentions:      | 231×87×60mm 680g                                                                                    | Protect level:      | IP65                  |  |  |