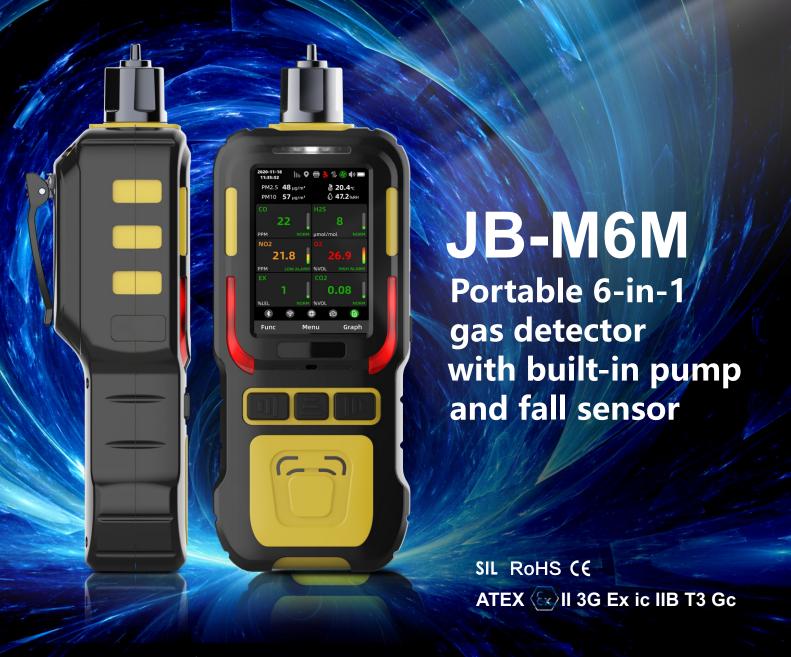

## 6-in-1 Portable gas detector

JB-M6M is a portable multi-gas detector with a built-in pomp. High-quality sensors and microPLC technology contribute to its fast response, high measurement accuracy, good stability, and repeatability. The device is unique in its industry, yet its operation is straightforward.

The detector is equipped with a fall (motionlessness) sensor that detects the critical condition of the operator.

The built-in rechargeable lithium battery with a capacity of 4000mA allows for a very long standby time. The 3.5-inch LED color screen with a viewing angle of 120°, adjustable 6-stage pump, support for an external memory card, a coating made of durable ABS material, excellent waterproof and dustproof sealing make the instrument in the hands of a specialist safe and reliable. Equipped with excellent software, it can be connected to a computer for data export; communication with the computer is possible via USB or Bluetooth.

Wide application for the detection of dozens of different gases, including VOCs, PM2.5, PM10, temperature, and humidity.

## **Product features:**

(UI) New interface

External memory card

Recordings to memory in Alarm/auto/manual modes

## Technical data:

| Gas | Range      | Low alarm | High alarm | Resolution |
|-----|------------|-----------|------------|------------|
| EX  | 0-100%LEL  | 20%LEL    | 50%LEL     | 1%LEL      |
| H2S | 0-100PPM   | 10PPM     | 35PPM      | 1PPM       |
| CO  | 0-1000PPM  | 50PPM     | 150PPM     | 1PPM       |
| 02  | 0-30.0%VOL | 19.5%VOL  | 23.5%VOL   | 0.1%VOL    |
| Co2 | 0-5.00%VOL | 1.00%VOL  | 2.00%VOL   | 0.01%VOL   |
| No2 | 0-20.0PPM  | 5.0PPM    | 10.0PPM    | 0.1PPM     |